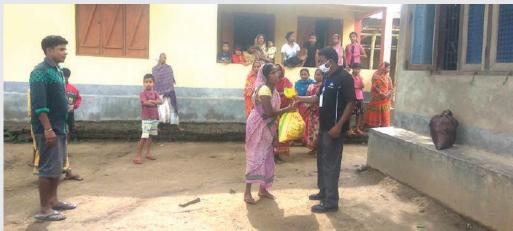

# **COVID-19 EMERGENCY RESPONSE**

## TOTAL REACHED OUT

Dry Ration Kits = 2225
People fed through
community kitchen = 1030
Masks distributed = 4225
Hand Sanitizers = 3898
Hygiene Kits = 2225
Volunteers = 60

# **COVID-19 EMERGENCY RESPONSE**

**Distribution of Food items:** NEDSSS provided food packets consist of 20 kg rice, mustard oil, pulses, salt, potato, onion for 6420 **families.** 

Medical interventions: 10 Medical camps were conducted in 5 districts of Assam to address waterborne diseases, typhoid fever, cholera, hepatitis A, etc. More than 15000 individuals received health services free of cost.