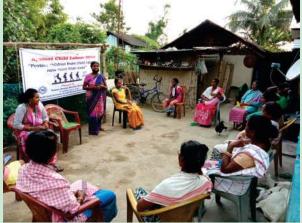

# **Project Goal**

Communities living in North East India with a focus in 19 conflict districts of Assam, Manipur, Nagaland and Tripura have mutual respect, reduced violence, built confidence and trust in each other and live in unity

## **KEY ACTIVITIES**

- Training of staff in knowledge and skills of peace building.
- Joint community cultural events.
- Orientation/De-briefing for 8 researchers & building their research skills.
- Regional workshop based on the studies/ Workshop of peace activists.
- Monthly meeting and strengthening of peace clubs.
- Distribution of certificates, setting up of herbal peace garden in the Schools.
- Training on good governance on life skills.
- Conflict resolution.
- Mediation & leadership for Youth and SHGs peace club members.
- Annual Youth program, State Level/District level dialogue & Seminar on Peace.