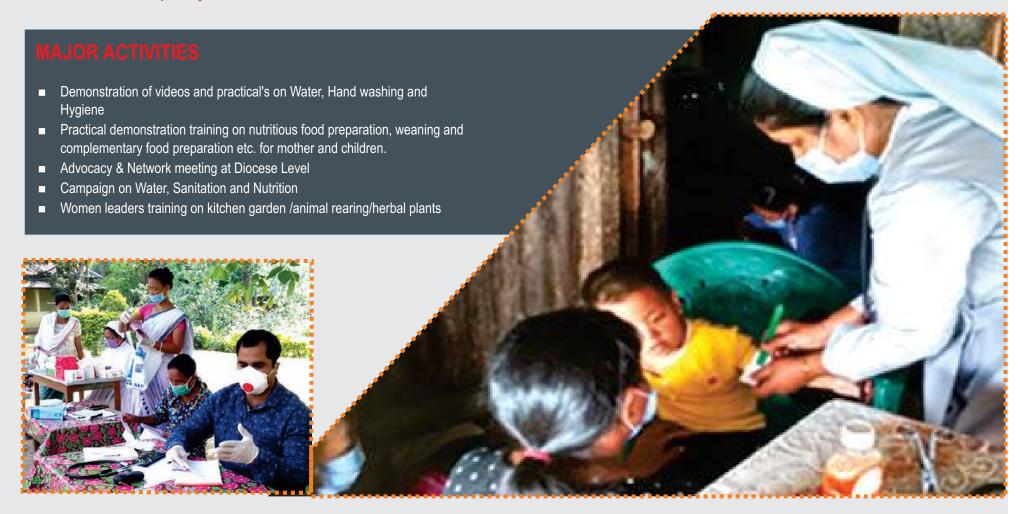

# COMMUNITY ACTION FOR WATER, SANITATION AND NUTRITION IN NE INDIA

**SDGs: 2, 3, and 6** 

## **Project Goal**

Improved nutritional status of pregnant women, lactating mothers and children less than five years old and enhanced health/reduced diseases through better water, sanitation facilities and primary health care services

## **ACHIEVEMENTS:**

- Communicated health message to children, adolescents, pregnant and lactating women and other groups to improve mother and child health of the communities and to reduce gastrointestinal diseases in children and mothers.
- Helped the community to take action in cooking and intake of balanced food for the health of mothers and to prepare complementary food for children by following the hygienic methods.
- Increased the awareness of resources to defeat the water, sanitation, and nutrition related illness. It also helped to coordinate and streamline advocacy strategies, learn from one another's efforts, increased the collaboration with govt. and non govt. agencies.
- Capacitated rural women in kitchen gardening.