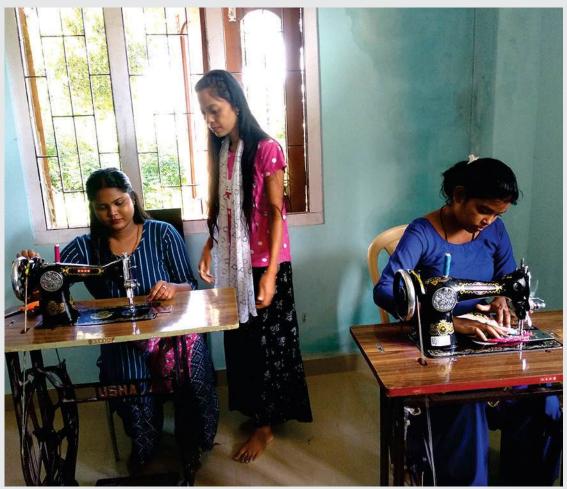

# FURNISHING OF THE TRAINING CENTER AND TRAINING OF WOMEN, ADOLESCENTS, AND YOUTH OF ASSAM ON VOCATIONAL AND SKILL DEVELOPMENT – A POST COVID-19 CRISIS INITIATIVES.

**Project Goal:** 150 young men and 150 women of Kharghuli are equipped with employable skills and earning better income contributing to the livelihood of the family.

## **Vocational Training and Skill Development**

- Tailoring unit set up at extensions service centre of NEDSSS at Khetri.
- 23 girls are being getting training at the centre.
- More than 300 skirts are stitched and already out for sale in the local market.
- More than 265 Eco-friendly shopping bags are already out for sale in the market.