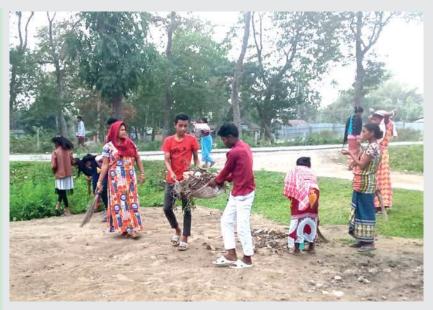

## PROMOTION OF ENVIRONMENT PROTECTION INITIATIVES IN NORTH EAST INDIA

SDG 13: Climate action

NEDSSS in collaboration with Earth Day Network India took up a mission to educate and activate the environmental movement across seven states of North East India. Initiated multiple programs to various target groups such as policy makers, civil society organizations, environmentalists, researcher's public figures, youth, teachers, students and women.

## Activities focused on 5 global campaigns

- Tree for Earth
- Global Climate Literacy
- End Plastic Pollution
- Protect endangered species
- Climate change

## **Achievements**

- 1500 trees were planted
- 300 teachers and students were capacitated on environmental literacy and education.
- 250 youths were given awareness on "Youth in Biodiversity Conservation"
- 80 farmers promoted organic farming