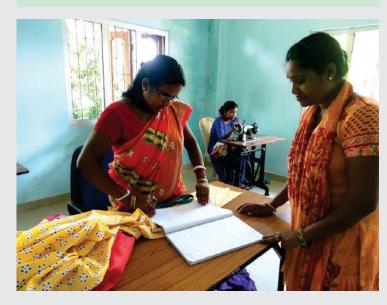

# FURNISHING OF THE TRAINING CENTER AND TRAINING OF WOMEN, ADOLESCENTS, AND YOUTH OF ASSAM ON VOCATIONAL AND SKILL DEVELOPMENT – A POST COVID-19 CRISIS INITIATIVES.

**Project Goal:** 150 young men and 150 women of Kharghuli are equipped with employable skills and earning better income contributing to the livelihood of the family.

## **Vocational Training and Skill Development**

- Tailoring unit set up at extensions service centre of NEDSSS at Khetri.
- 23 girls are being getting training at the centre.
- More than 300 skirts are stitched and already out for sale in the local market.
- More than 265 Eco-friendly shopping bags are already out for sale in the market.