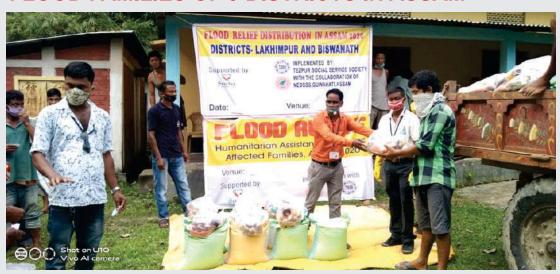

**Distribution of Non-Food Items:** NFI includes Water filters, buckets, mugs, solar lamps, bleaching powder, detergent powder, soap, and phenyl for **3420** households

Re-construction Materials: Shelter assistance were made available to those families affected by the flood to build or repair their house as per the damages incurred. Reconstruction Shelter material includes GI sheet, Tarpaulin, Bamboo, Rope, wire etc. 385 households reconstructed.

# HUMANITARIAN ASSISTANCE FOR AFFECTED FLOOD FAMILIES OF 9 DISTRICTS IN ASSAM