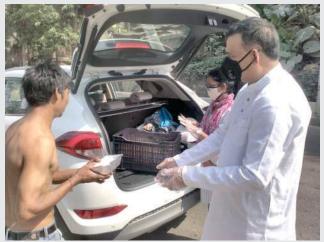

# **COVID-19 EMERGENCY RESPONSE**

**Distribution of Food items:** NEDSSS provided food packets consist of 20 kg rice, mustard oil, pulses, salt, potato, onion for 6420 **families.** 

Medical interventions: 10 Medical camps were conducted in 5 districts of Assam to address waterborne diseases, typhoid fever, cholera, hepatitis A, etc. More than 15000 individuals received health services free of cost.

**Distribution of Non-Food Items:** NFI includes Water filters, buckets, mugs, solar lamps, bleaching powder, detergent powder, soap, and phenyl for **3420** households

Re-construction Materials: Shelter assistance were made available to those families affected by the flood to build or repair their house as per the damages incurred. Reconstruction Shelter material includes GI sheet, Tarpaulin, Bamboo, Rope, wire etc. 385 households reconstructed.