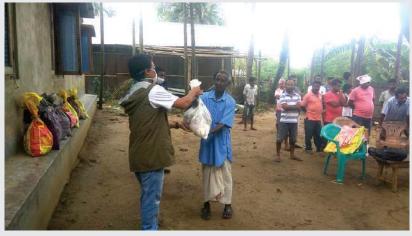

# **COVID-19 EMERGENCY RESPONSE**

**Distribution of Food items:** NEDSSS provided food packets consist of 20 kg rice, mustard oil, pulses, salt, potato, onion for 6420 **families.** 

Medical interventions: 10 Medical camps were conducted in 5 districts of Assam to address waterborne diseases, typhoid fever, cholera, hepatitis A, etc. More than 15000 individuals received health services free of cost.

**Distribution of Non-Food Items:** NFI includes Water filters, buckets, mugs, solar lamps, bleaching powder, detergent powder, soap, and phenyl for **3420** households

Re-construction Materials: Shelter assistance were made available to those families affected by the flood to build or repair their house as per the damages incurred. Reconstruction Shelter material includes GI sheet, Tarpaulin, Bamboo, Rope, wire etc. 385 households reconstructed.

# HUMANITARIAN ASSISTANCE FOR AFFECTED FLOOD FAMILIES OF 9 DISTRICTS IN ASSAM