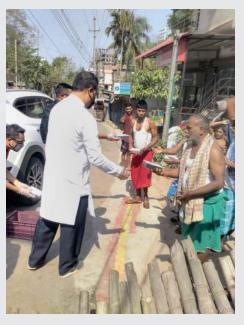

# **COVID-19 EMERGENCY RESPONSE**

**Distribution of Food items:** NEDSSS provided food packets consist of 20 kg rice, mustard oil, pulses, salt, potato, onion for 6420 **families.** 

Medical interventions: 10 Medical camps were conducted in 5 districts of Assam to address waterborne diseases, typhoid fever, cholera, hepatitis A, etc. More than 15000 individuals received health services free of cost.

**Distribution of Non-Food Items:** NFI includes Water filters, buckets, mugs, solar lamps, bleaching powder, detergent powder, soap, and phenyl for **3420** households

Re-construction Materials: Shelter assistance were made available to those families affected by the flood to build or repair their house as per the damages incurred. Reconstruction Shelter material includes GI sheet, Tarpaulin, Bamboo, Rope, wire etc. 385 households reconstructed.