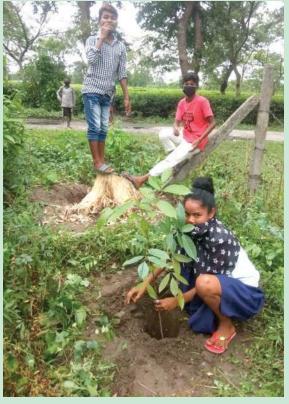

## PROMOTION OF ENVIRONMENT PROTECTION INITIATIVES IN NORTH EAST INDIA

SDG 13: Climate action

NEDSSS in collaboration with Earth Day Network India took up a mission to educate and activate the environmental movement across seven states of North East India. Initiated multiple programs to various target groups such as policy makers, civil society organizations, environmentalists, researcher's public figures, youth, teachers, students and women.

## Activities focused on 5 global campaigns

- Tree for Earth
- Global Climate Literacy
- End Plastic Pollution
- Protect endangered species
- Climate change

## **Achievements**

- 1500 trees were planted
- 300 teachers and students were capacitated on environmental literacy and education.
- 250 youths were given awareness on "Youth in Biodiversity Conservation"
- 80 farmers promoted organic farming