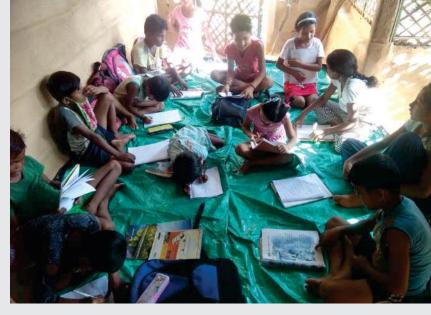

## **ACTIVITIES CONDUCTED**

- 1. Daily evening classes are being conducted to help the poor children
- 2. Initiatives of Children's Parliament (CP) are the following:
  - Distribution of Relief Materials by members of Children's Parliament.
  - · Celebration of World Environment Day.
  - · Regular class tests.
  - CP members took initiative to help the poor families during lockdown.
  - Plantation, cleaning, games and sport etc.
  - · Celebration of important days.
  - 175<sup>th</sup> Anniversary Day celebration of KINDERMISSIONSWERK.
  - Street play, drama, and rallies on different social issues such as alcoholism, child trafficking, child labour, educational rights, child rights, environmental issues.
  - Cleaning activities in the villages.
- 3. Celebration of Child Labour Day
- 4. Motivational home visits
- 5. Online Survey
- 6. Monthly Children's Parliament meetings
- 7. Human Rights Day Celebration
- 8. Women's day celebration
- 9. Staff Review meeting

### **ACHIEVEMENTS**

- 650 children are attending daily tuition class.
- 7 dropouts are enrolled in Government school.
- Awareness on Covid-19 was carried out by animators in all the centres.
- CP members took initiative to provide relief to some poor/deprived families.
- The CP ministers made small collection from the members and provided food stuff such as rice, dal, and vegetables to the poor families during lockdown etc.
- Provided relief materials to 28 families during lockdown by children's parliament.
- 355 took part in Human Rights day Observation, for this event the community was involed and basic human rights are explained to them.
- 200 parents took part in the Child Labour Day celebration.
- 577 household survey done on the effect of the Covid-19 pandemic and lockdown on the livelihood and nutrition security.
- 8 Child Protection committee are formed as part of Children's Parliament
- Students under the initiative of the CP ministers took up cleanliness program in the villages (cleaning of village, drains, school campus and community common places etc.) They also cleaned road of the village.
- Nurturing of Plants: The CP took care of the plants that were planted in previous World Environment Day. This is to make sure that plants are not dying but growing in good condition.
- Children's Parliament of Tang study centre helped the villagers in Paddy harvesting
- The students under the initiatives of CP organized different awareness activities like street play, drama, and rallies on different social issues such as alcoholism, child trafficking, child labour, educational rights, child rights, environmental issues, and the importance of education and also took up cleaning activities in the villages.
- More than 1230 people benefitted through orientation programs and awareness meetings conducted through the project.