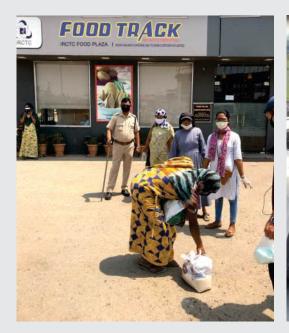

# **COVID-19 EMERGENCY RESPONSE**

**Distribution of Food items:** NEDSSS provided food packets consist of 20 kg rice, mustard oil, pulses, salt, potato, onion for 6420 **families.** 

Medical interventions: 10 Medical camps were conducted in 5 districts of Assam to address waterborne diseases, typhoid fever, cholera, hepatitis A, etc. More than 15000 individuals received health services free of cost.

**Distribution of Non-Food Items:** NFI includes Water filters, buckets, mugs, solar lamps, bleaching powder, detergent powder, soap, and phenyl for **3420** households

Re-construction Materials: Shelter assistance were made available to those families affected by the flood to build or repair their house as per the damages incurred. Reconstruction Shelter material includes GI sheet, Tarpaulin, Bamboo, Rope, wire etc. 385 households reconstructed.