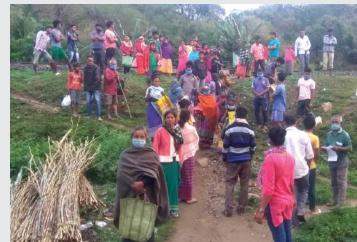

## BUILDING BRIDGES THROUGH PEACE BUILDING AND CONFLICT TRANSFORMATION IN NORTH EAST INDIA

**SDG 16: Peace, Justice and Strong Institutions** 

# **Project Goal**

Communities living in North East India with a focus in 19 conflict districts of Assam, Manipur, Nagaland and Tripura have mutual respect, reduced violence, built confidence and trust in each other and live in unity

## **KEY ACTIVITIES**

- Training of staff in knowledge and skills of peace building.
- Joint community cultural events.
- Orientation/De-briefing for 8 researchers & building their research skills.
- Regional workshop based on the studies/ Workshop of peace activists.
- Monthly meeting and strengthening of peace clubs.
- Distribution of certificates, setting up of herbal peace garden in the Schools.
- Training on good governance on life skills.
- Conflict resolution.
- Mediation & leadership for Youth and SHGs peace club members.
- Annual Youth program, State Level/District level dialogue & Seminar on Peace.