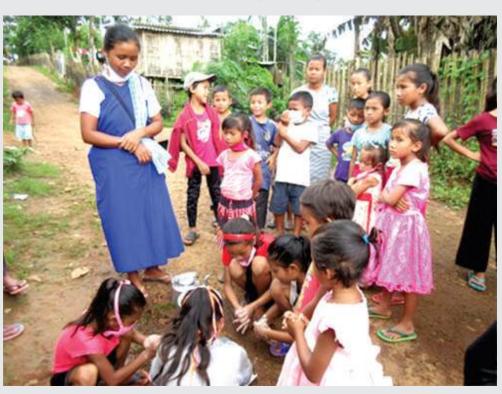

# COMMUNITY ACTION FOR WATER, SANITATION AND NUTRITION IN NE INDIA

**SDGs: 2, 3, and 6** 

## **ACHIEVEMENTS:**

- Communicated health message to children, adolescents, pregnant and lactating women and other groups to improve mother and child health of the communities and to reduce gastrointestinal diseases in children and mothers.
- Helped the community to take action in cooking and intake of balanced food for the health of mothers and to prepare complementary food for children by following the hygienic methods.
- Increased the awareness of resources to defeat the water, sanitation, and nutrition related illness. It also helped to coordinate and streamline advocacy strategies, learn from one another's efforts, increased the collaboration with govt. and non govt. agencies.
- Capacitated rural women in kitchen gardening.