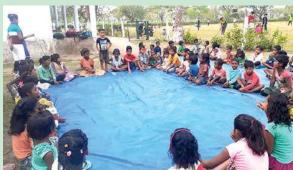

## STRENGTHENING OF CHILDREN THROUGH CHILDREN'S PARLIAMENT

SDG 4: Quality Education and SDG 10: Reduced Inequality

## **Project Goal**

Strengthening of children through children's parliament' is to create an environment where child's voice is heard, appreciated and exercise their rights to influence in decision making in 16 villages of Manipur and Assam through Children's Parliament by 2023.

## **ACTIVITIES**

- Daily tuition
- Motivational home visits
- Staff meeting through webinars
- World environment day celebration
- Cleanliness drive by the children
- Observation of Teachers' Day
- Awareness on COVID -19
- Distribution of learning & teaching materials
- Webinar on Children's Parliament
- Observation of Gandhi Jayanti day
- Observation of International Human Rights Day:
- Training on children's parliament
- Regional level staff review cum Field level children's parliament training

## **ACHIEVEMENTS**

- 16 new tuition centres set up in the state of Assam and Manipur.
- Bagmari, Samukjuli, Jitpur and Amchong communities built their own tuition centres.
- 18 new staff including field supervisors are recruited.
- 600 children are enrolled in the study centre.
- Daily evening tuition are conducted regularly.
- 8 old children's parliament in Assam are strengthened
- Regular home visits by the animators helped the parents and children especially during lockdown.
- New Children's Parliaments are in the process of forming in 8 centres in Manipur.
- Awareness on covid-19 prevention enabled parents especially in tea gardens to understand the implication of lockdown.
- 355 took part in Human Rights day Observation.
- 17 staff are trained how to form children's parliament in their respective centres.
- Co curricular activities in the tuition centre make the children active and helped them in their studies
- 16 village leaders and local communities understand the concept of children's Parliament.