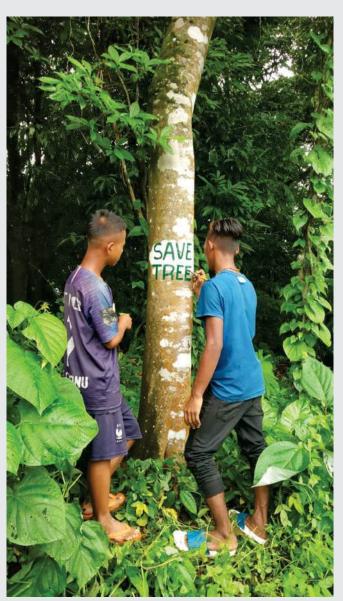

## PROMOTION OF ENVIRONMENT PROTECTION INITIATIVES IN NORTH EAST INDIA

SDG 13: Climate action

NEDSSS in collaboration with Earth Day Network India took up a mission to educate and activate the environmental movement across seven states of North East India. Initiated multiple programs to various target groups such as policy makers, civil society organizations, environmentalists, researcher's public figures, youth, teachers, students and women.

## Activities focused on 5 global campaigns

- Tree for Earth
- Global Climate Literacy
- End Plastic Pollution
- Protect endangered species
- Climate change

## **Achievements**

- 1500 trees were planted
- 300 teachers and students were capacitated on environmental literacy and education.
- 250 youths were given awareness on "Youth in Biodiversity Conservation"
- 80 farmers promoted organic farming