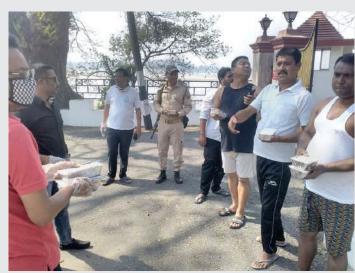

# **COVID-19 EMERGENCY RESPONSE**

## TOTAL REACHED OUT

Dry Ration Kits = 2225
People fed through
community kitchen = 1030
Masks distributed = 4225
Hand Sanitizers = 3898
Hygiene Kits = 2225
Volunteers = 60

# **COVID-19 EMERGENCY RESPONSE**

**Distribution of Food items:** NEDSSS provided food packets consist of 20 kg rice, mustard oil, pulses, salt, potato, onion for 6420 **families.** 

Medical interventions: 10 Medical camps were conducted in 5 districts of Assam to address waterborne diseases, typhoid fever, cholera, hepatitis A, etc. More than 15000 individuals received health services free of cost.