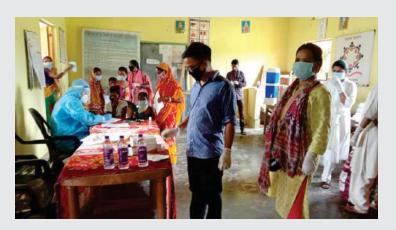

# **COVID-19 EMERGENCY RESPONSE**

**Distribution of Food items:** NEDSSS provided food packets consist of 20 kg rice, mustard oil, pulses, salt, potato, onion for 6420 **families.** 

Medical interventions: 10 Medical camps were conducted in 5 districts of Assam to address waterborne diseases, typhoid fever, cholera, hepatitis A, etc. More than 15000 individuals received health services free of cost.