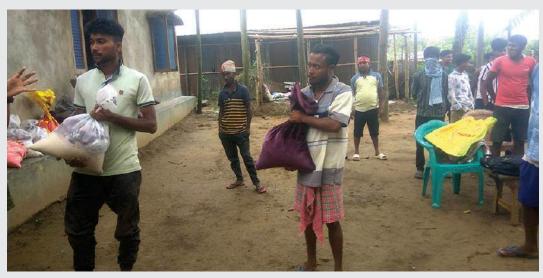

# **COVID-19 EMERGENCY RESPONSE**

**Distribution of Food items:** NEDSSS provided food packets consist of 20 kg rice, mustard oil, pulses, salt, potato, onion for 6420 **families.** 

Medical interventions: 10 Medical camps were conducted in 5 districts of Assam to address waterborne diseases, typhoid fever, cholera, hepatitis A, etc. More than 15000 individuals received health services free of cost.

**Distribution of Non-Food Items:** NFI includes Water filters, buckets, mugs, solar lamps, bleaching powder, detergent powder, soap, and phenyl for **3420** households

Re-construction Materials: Shelter assistance were made available to those families affected by the flood to build or repair their house as per the damages incurred. Reconstruction Shelter material includes GI sheet, Tarpaulin, Bamboo, Rope, wire etc. 385 households reconstructed.

# HUMANITARIAN ASSISTANCE FOR AFFECTED FLOOD FAMILIES OF 9 DISTRICTS IN ASSAM