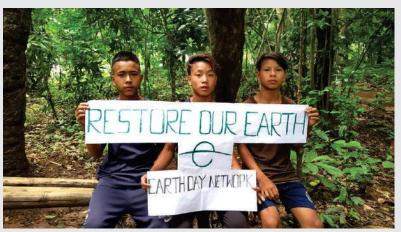

## PROMOTION OF ENVIRONMENT PROTECTION INITIATIVES IN NORTH EAST INDIA

SDG 13: Climate action

NEDSSS in collaboration with Earth Day Network India took up a mission to educate and activate the environmental movement across seven states of North East India. Initiated multiple programs to various target groups such as policy makers, civil society organizations, environmentalists, researcher's public figures, youth, teachers, students and women.

## Activities focused on 5 global campaigns

- Tree for Earth
- Global Climate Literacy
- End Plastic Pollution
- Protect endangered species
- Climate change

## **Achievements**

- 1500 trees were planted
- 300 teachers and students were capacitated on environmental literacy and education.
- 250 youths were given awareness on "Youth in Biodiversity Conservation"
- 80 farmers promoted organic farming