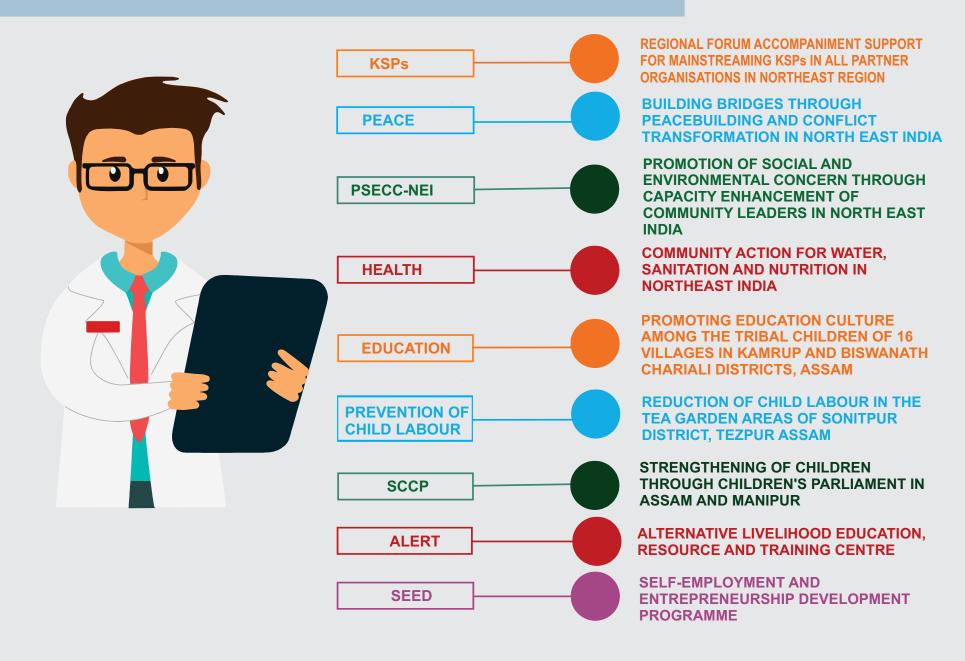

## **MAIN PROJECTS**

# PEACE

# HEALTH\_

# REDUCTION OF CHILD LABOR IN THE TEA GARDEN AREAS OF BALIPARA BLOCK, SONITPUR DISTRICT ASSAM

SDG 4: Quality Education and SDG 10: Reduced Inequality

# SEED\_\_\_\_

# KSP

## STRENGTHENING OF CHILDREN THROUGH CHILDREN'S PARLIAMENT

SDG 4: Quality Education and SDG 10: Reduced Inequality