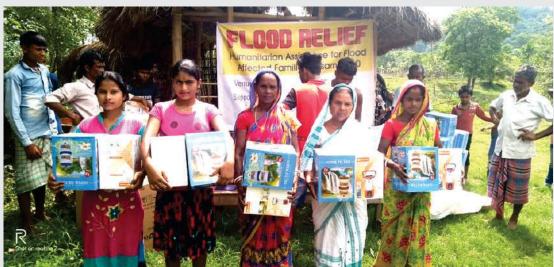

**Distribution of Non-Food Items:** NFI includes Water filters, buckets, mugs, solar lamps, bleaching powder, detergent powder, soap, and phenyl for **3420** households

Re-construction Materials: Shelter assistance were made available to those families affected by the flood to build or repair their house as per the damages incurred. Reconstruction Shelter material includes GI sheet, Tarpaulin, Bamboo, Rope, wire etc. 385 households reconstructed.

# HUMANITARIAN ASSISTANCE FOR AFFECTED FLOOD FAMILIES OF 9 DISTRICTS IN ASSAM