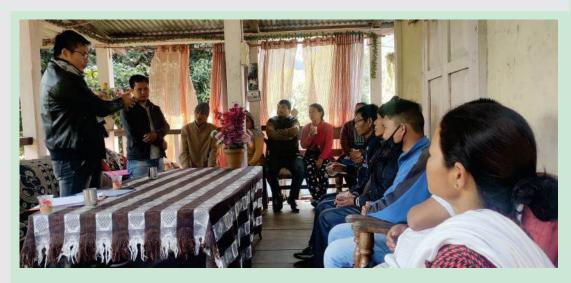

# REGIONAL FORUM ACCOMPANIMENT PROGRAMME FOR MAINSTREAMING KEY STRATEGIC PILLARS IN ALL PARTNER ORGANISATIONS IN NORTH EAST REGION

**SDG 16: Peace, Justice and Strong Institutions** 

# **Project Goal**

Communities of Northeast India are empowered and accessing their rights and entitlements and are volunteering for overall developments of the society

## **ACHIEVEMENTS:**

## a. Empowering animation:

- 150 DSSSs staffs in 10 DSSSs capacitated on Movement and Network building.
- 145 DSSSs staffs and CBOs are aware on various government schemes.
- 130 community leaders are trained on Community Led Development.
- DSSSs started incorporating Key Strategic Pillars Concept in the process of community development.

## b. Volunteering:

- 155 staffs in 10 DSSSs trained on volunteerism.
- Trained staffs stated to identified and mobilized volunteers at the community to get support for their own project implementation.
- 50 DSSSs of staff got enrolled as Caritas Volunteers
- 120 community volunteers are trained on their roles and responsibilities.
- 30 staffs volunteered for launching Lenten campaign.
- 60 youth volunteers during Covid response.

## c. Sharing Community:

- Official Launching of regional level Lenten Campaign in Guwahati
- Diocese Level Lenten Campaign
- Guwahati
- Silchar
- Rs. 7,20,000 is Locally mobilized during Covid-19
- Mapping of 14 Faith Based Organizations in different dioceses of the region is done.