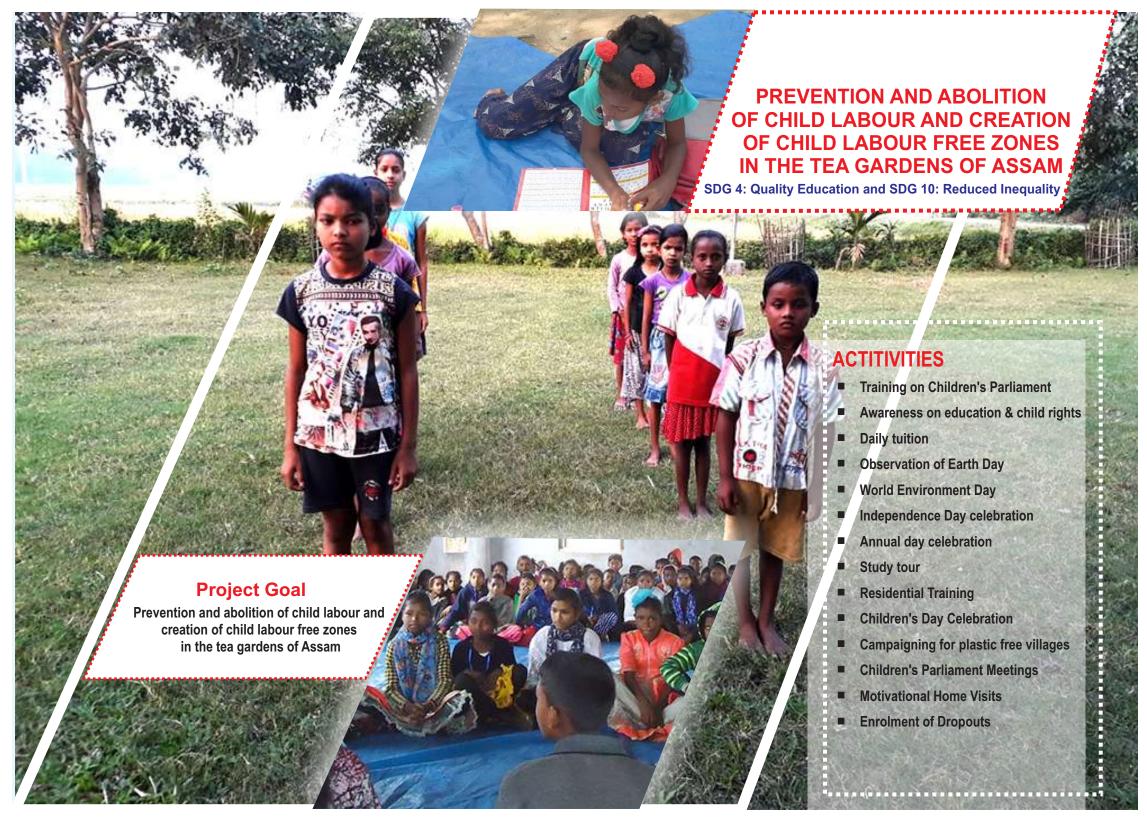

PROMOTING EDUCATION CULTURE AMONG THE TRIBAL CHILDREN OF 16 VILLAGES IN KAMRUP AND BISWANATH CHARIALI DISTRICTS, ASSAM

SDG 4: Quality Education and SDG 10: Reduced Inequality

#### **Project Goal**

The main aim of the bridge school is transforming the life of dropouts and neglected children through educational support and the Neighbourhood Children's Parliament.

#### **ACHIEVEMENTS**