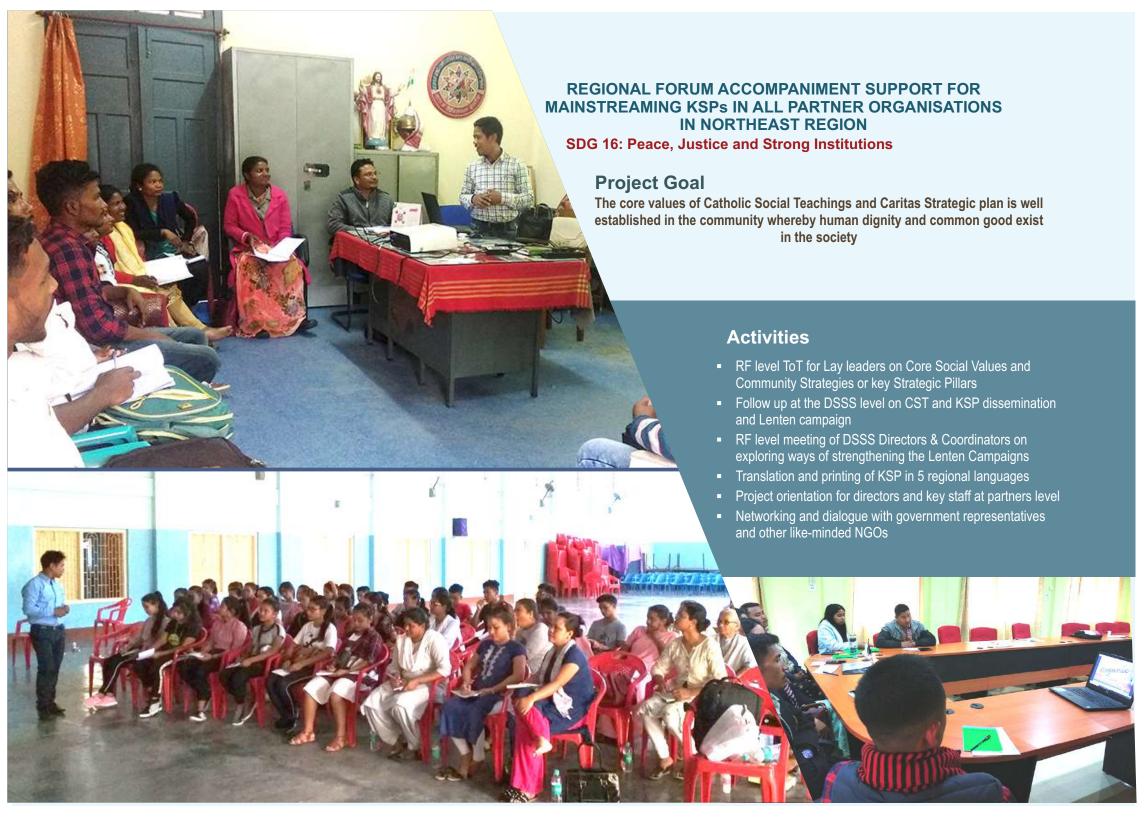

For last couple of years, the Diocesan Social Service Societies across India along with Caritas India, as the national amalgamation of the Social Face of the Catholic Church have been trying to be more proactive with the poor by trategizing their interventions with the key strategy pillars of empowered animation, dialogue, voluntarism and local resource mobilization. NEDSSS too with its 15 partners in the North east regions have been fully engaged in mainstreaming these four KSPs in their programmatic interventions. The sudden spread of the pandemic, COVID 19 in the region had its impact on the work of NEDSSS and its partners. However, in these trying circumstances of poverty, hunger, migration, homelessness and dejection the social service societies through its networks could reach out to the neediest. After all, any adversity is an opportunity for the vanguard of love and concern and pandemic indeed proved to be a time of touchstone test for the application of these KSPs that is further translated as genuine fraternal charity and concern.

#### **ACHIEVEMENTS**

450 people are capacitated of which are 18 priests, 34 Religious Sisters, 180 laymen, and 218 women

**Conducted 17 Capacity building programme** for DSSSs partners, religious congregations

DSSs have incorporated the Strategic pillars in their social work interventions for ex: Registration of youth volunteers, community-led development initiatives, linkages, information sharing through media, etc

Imparted Wider information and effective strategies based on the four pillars in the implementation of community development approaches

IEC materials developed on CSTs and KSPs in Six (6) different languages (Hindi, Assamese, Manipuri, Karbi, Khasi, and English)