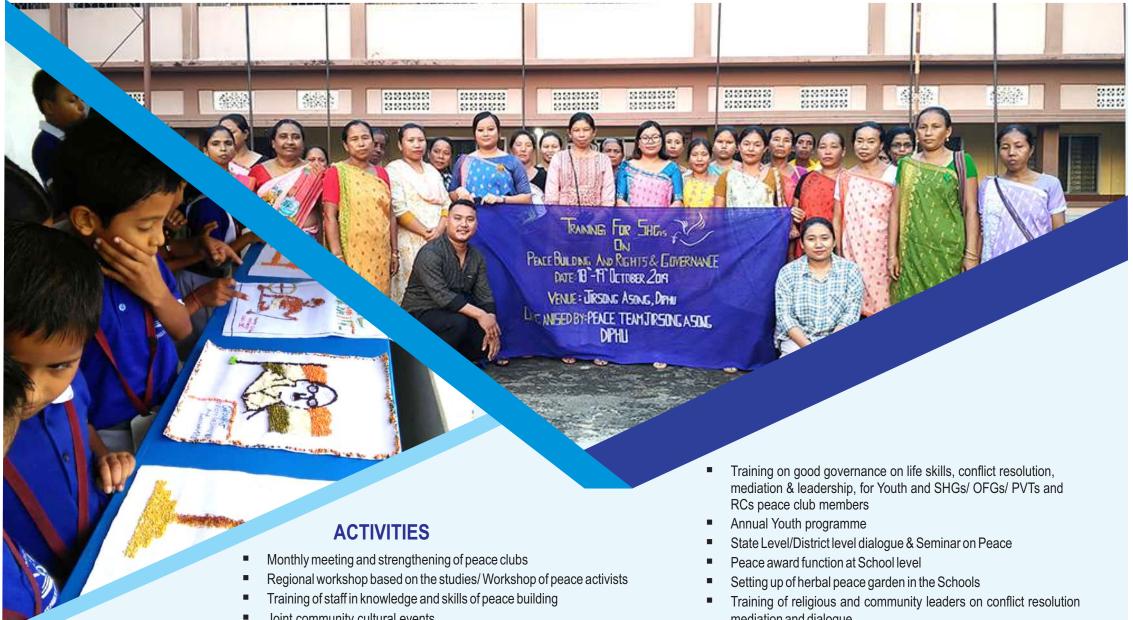

- Joint community cultural events
- Orientation/De-briefing for 8 researchers & building their research skills
- Consultative workshop with the local peace builders and peace building organizations
- Meeting of leaders of ethnic communities in conflict

- mediation and dialogue
- Training for women leaders on conflict resolutions and mediation
- Training on peace, human rights and leadership skills

**ACHIEVEMENTS** 

TOTAL
16,812
PERSONS

ORIENTED
TRAINED
EMPOWERD
CONSCIENCED