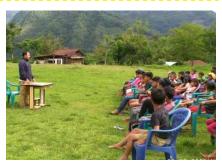

#### **Dialogue**

- NEDSSS is in partnership with the World Environmental Organization, Earth Day Network and Panchayat Raj Institutions, Govt. Officials as well as Mass Media Entities to promote environmental awareness across the states of North East India.
- Mapping of 14 faith-based organizations in different states of the region for further networking and platform to share the key development strategic pillars. (Dialogue with Duty Bearers)
- Planted more than 10000 trees through outreach partners across the region.
   (Dialogue with Nature)

**Project Goal** 

Communities living in North East India with a focus in 19 conflict districts of Assam, Manipur, Nagaland and Tripura have mutual respect, reduced violence, built confidence and trust in each other and live in unity

- Joint community cultural events
- Orientation/De-briefing for 8 researchers & building their research skills
- Consultative workshop with the local peace builders and peace building organizations
- Meeting of leaders of ethnic communities in conflict

- mediation and dialogue
- Training for women leaders on conflict resolutions and mediation
- Training on peace, human rights and leadership skills

**ACHIEVEMENTS** 

TOTAL
16,812
PERSONS

ORIENTED
TRAINED
EMPOWERD
CONSCIENCED