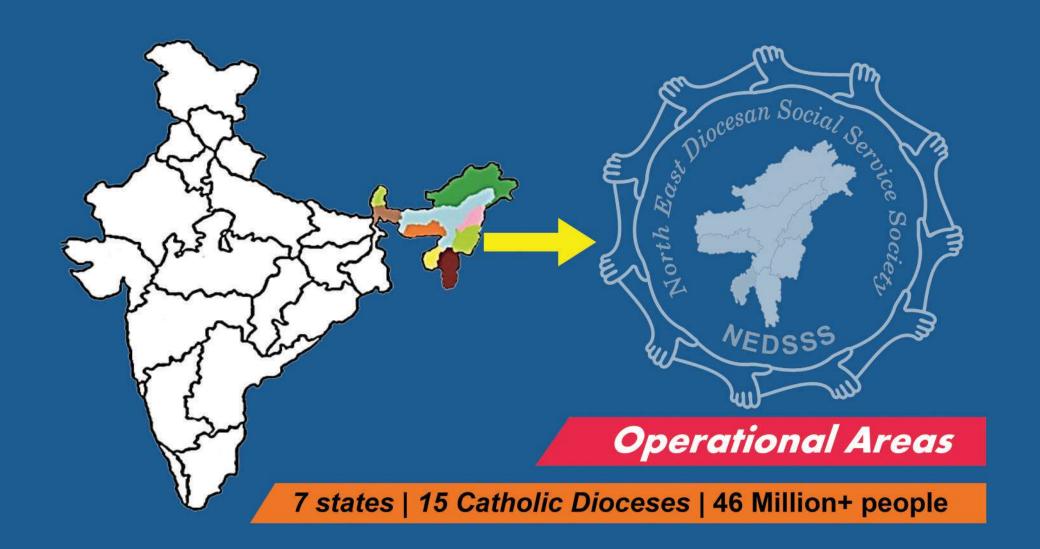

For last couple of years, the Diocesan Social Service Societies across India along with Caritas India, as the national amalgamation of the Social Face of the Catholic Church have been trying to be more proactive with the poor by trategizing their interventions with the key strategy pillars of empowered animation, dialogue, voluntarism and local resource mobilization. NEDSSS too with its 15 partners in the North east regions have been fully engaged in mainstreaming these four KSPs in their programmatic interventions. The sudden spread of the pandemic, COVID 19 in the region had its impact on the work of NEDSSS and its partners. However, in these trying circumstances of poverty, hunger, migration, homelessness and dejection the social service societies through its networks could reach out to the neediest. After all, any adversity is an opportunity for the vanguard of love and concern and pandemic indeed proved to be a time of touchstone test for the application of these KSPs that is further translated as genuine fraternal charity and concern.