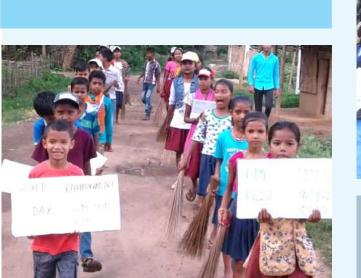

#### **ACTIVITIES**

- Awareness Campaign
- Signature Campaign
- Workshop and Seminar
- Tree plantation
- Dialogue
- Paper bag making
- Rally
- Cleanliness drive
- Assembly pledge
- Drawing and Painting competition etc.

INDIA PLOG RUN

2 nd October 2019, GUWAHATI

- 28 awareness programmes
- 19 major cleanliness drives
- 25 tree plantation drives and 10,000+ tree planted
- 10 Public rallies to End plastic pollution and 26 Villages to become Plastic Free
- 100 + Kgs' of plastic waste collected and disposed properly