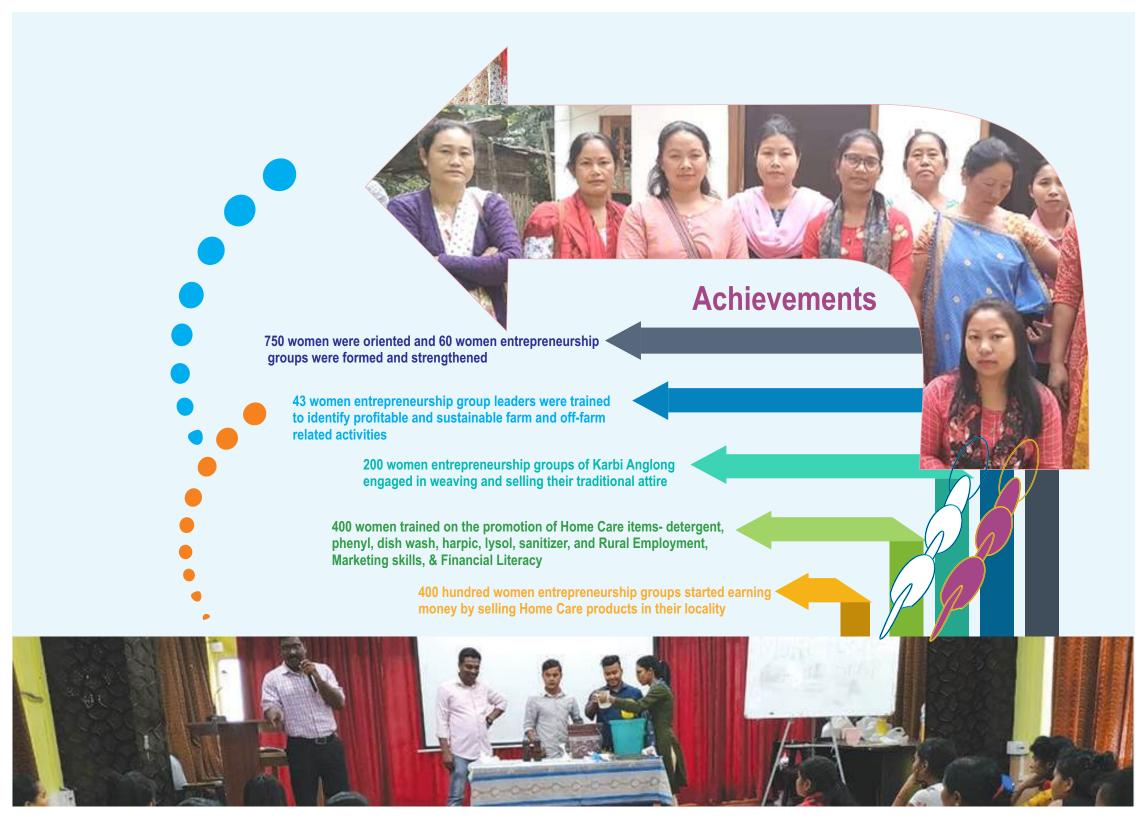

# SELF-EMPLOYMENT AND ENTREPRENEURSHIP DEVELOPMENT PROGRAMME (SEED) SDG 8: Decent Work and Economic Growth

#### **Project Goal**

To improve women with entrepreneurship skills and help them learn the ways and means to improve their income and access to resources.

Monitoring and evaluation

Awareness creation seminars on gender sensitivity

Formation and strengthening of women entrepreneurship groups (WEGs)

Customized training on profitable and sustainable farm and off-farm related activities

Workshop to identify the profitable and sustainable farm and off-farm related activities

Identification of sources for technological inputs and financial assistance and training

Interface meeting with bankers and government departments

Training on the promotion of rural employment, marketing skills, and financial literacy