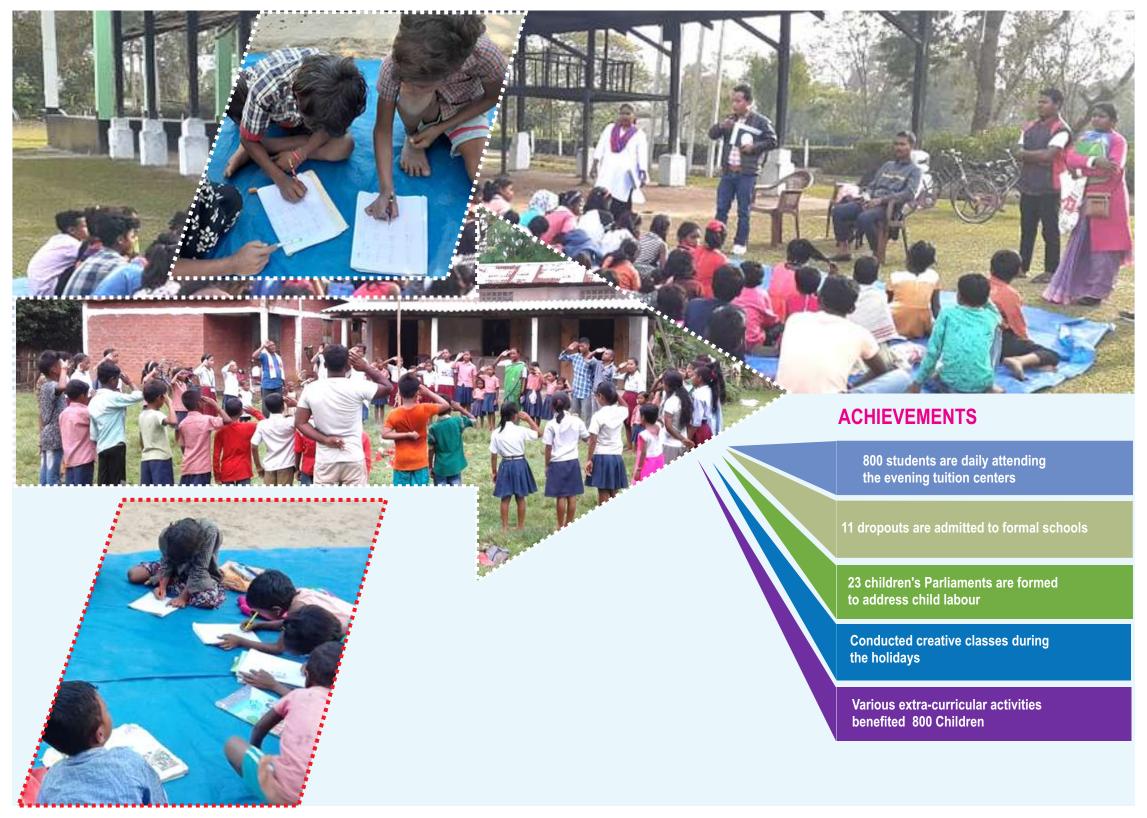

PROMOTING EDUCATION CULTURE AMONG THE TRIBAL CHILDREN OF 16 VILLAGES IN KAMRUP AND BISWANATH CHARIALI DISTRICTS, ASSAM

SDG 4: Quality Education and SDG 10: Reduced Inequality

#### **Project Goal**

The main aim of the bridge school is transforming the life of dropouts and neglected children through educational support and the Neighbourhood Children's Parliament.

#### **ACHIEVEMENTS**