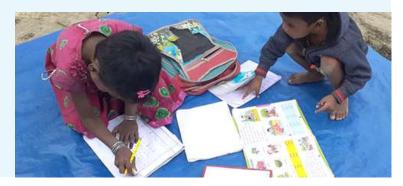

# EMPOWERMENT OF CHILDREN THROUGH CHILDREN'S PARLIAMENT IN ASSAM AND MANIPUR SDG 4: Quality Education and SDG 10: Reduced Inequality

#### **Project Goa**

Create an environment where
the child's voice is heard,
appreciated and they are able to
exercise their rights in
influencing decision making, in
16 villages of Manipur and
Assam through Children's
Parliament

#### **ACTIVITIES**

- Setting up of the village tuition center
- Village Level Project Orientation
- The orientation of the Project to the Staff
- Distribution of Learning Materials
- Daily Tuition to the Children
- Cleanliness drives by Children's Parliament