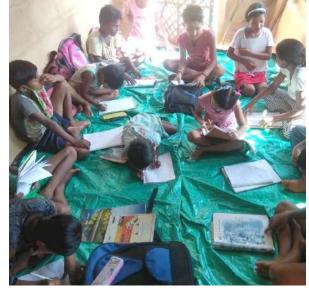

PROMOTING EDUCATION CULTURE AMONG THE TRIBAL CHILDREN OF 16 VILLAGES IN KAMRUP AND BISWANATH CHARIALI DISTRICTS, ASSAM

SDG 4: Quality Education and SDG 10: Reduced Inequality

#### **Project Goal**

The main aim of the bridge school is transforming the life of dropouts and neglected children through educational support and the Neighbourhood Children's Parliament.

#### **ACTIVITIES**

- Setting up of the village tuition center
- Village Level Project Orientation
- The orientation of the Project to the Staff
- Distribution of Learning Materials
- Daily Tuition to the Children
- Cleanliness drives by Children's Parliament