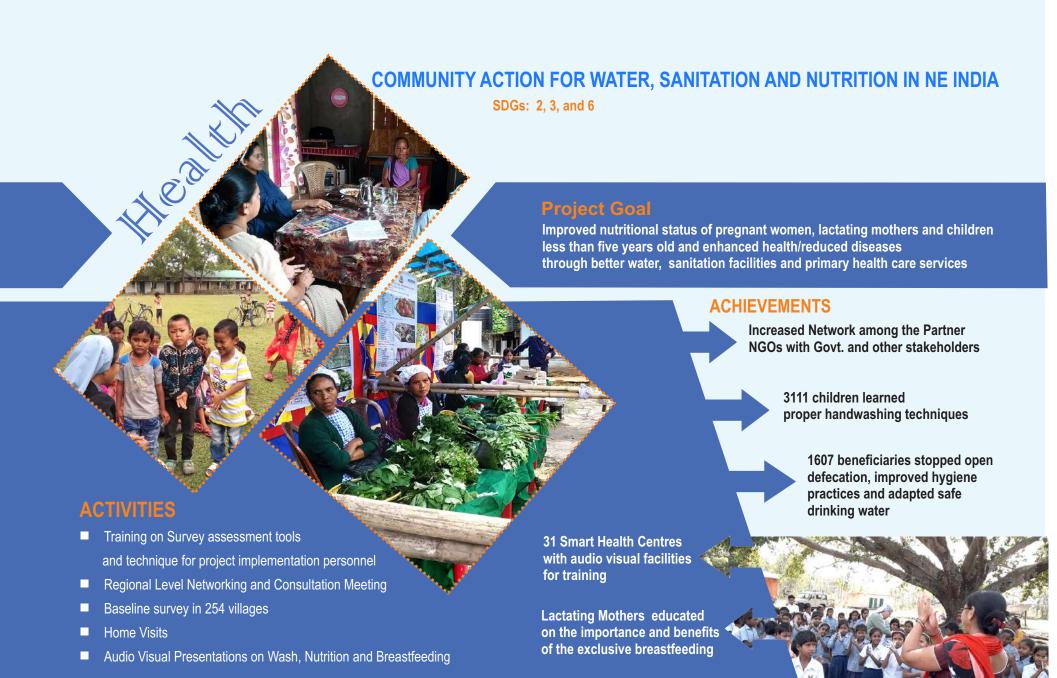

SDGs 6,7,12,13,14 and 15

**Project Goal** Promotion of Environment Protection initiatives in North East

#### **ACTIVITIES**

- Awareness Campaign
- Signature Campaign
- Workshop and Seminar
- Tree plantation
- Dialogue
- Paper bag making
- Rally
- Cleanliness drive
- Assembly pledge
- Drawing and Painting competition etc.

INDIA PLOG RUN

2 nd October 2019, GUWAHATI

- 28 awareness programmes
- 19 major cleanliness drives
- 25 tree plantation drives and 10,000+ tree planted
- 10 Public rallies to End plastic pollution and 26 Villages to become Plastic Free
- 100 + Kgs' of plastic waste collected and disposed properly