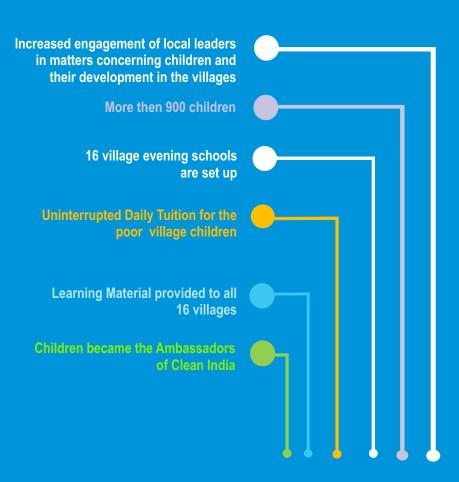

# EMPOWERMENT OF CHILDREN THROUGH CHILDREN'S PARLIAMENT IN ASSAM AND MANIPUR SDG 4: Quality Education and SDG 10: Reduced Inequality

#### **Project Goa**

Create an environment where
the child's voice is heard,
appreciated and they are able to
exercise their rights in
influencing decision making, in
16 villages of Manipur and
Assam through Children's
Parliament

#### **ACTIVITIES**

- Setting up of the village tuition center
- Village Level Project Orientation
- The orientation of the Project to the Staff
- Distribution of Learning Materials
- Daily Tuition to the Children
- Cleanliness drives by Children's Parliament

## **ACHIEVEMENTS**