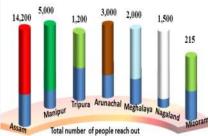

- mediation and dialogue
- Training for women leaders on conflict resolutions and mediation
- Training on peace, human rights and leadership skills

**ACHIEVEMENTS** 

TOTAL
16,812
PERSONS

ORIENTED
TRAINED
EMPOWERD
CONSCIENCED