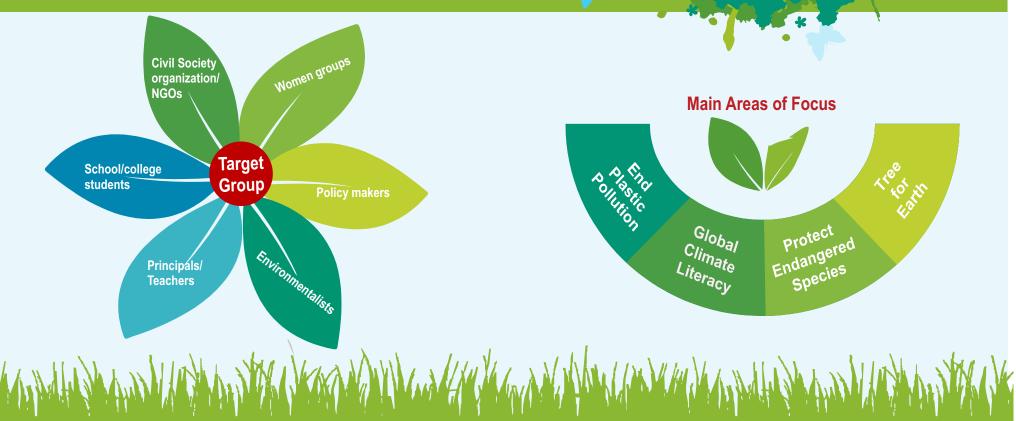

SDGs 6,7,12,13,14 and 15

**Project Goal** Promotion of Environment Protection initiatives in North East

#### **ACTIVITIES**

- Awareness Campaign
- Signature Campaign
- Workshop and Seminar
- Tree plantation
- Dialogue
- Paper bag making
- Rally
- Cleanliness drive
- Assembly pledge
- Drawing and Painting competition etc.

INDIA PLOG RUN

2 nd October 2019, GUWAHATI

- 28 awareness programmes
- 19 major cleanliness drives
- 25 tree plantation drives and 10,000+ tree planted
- 10 Public rallies to End plastic pollution and 26 Villages to become Plastic Free
- 100 + Kgs' of plastic waste collected and disposed properly