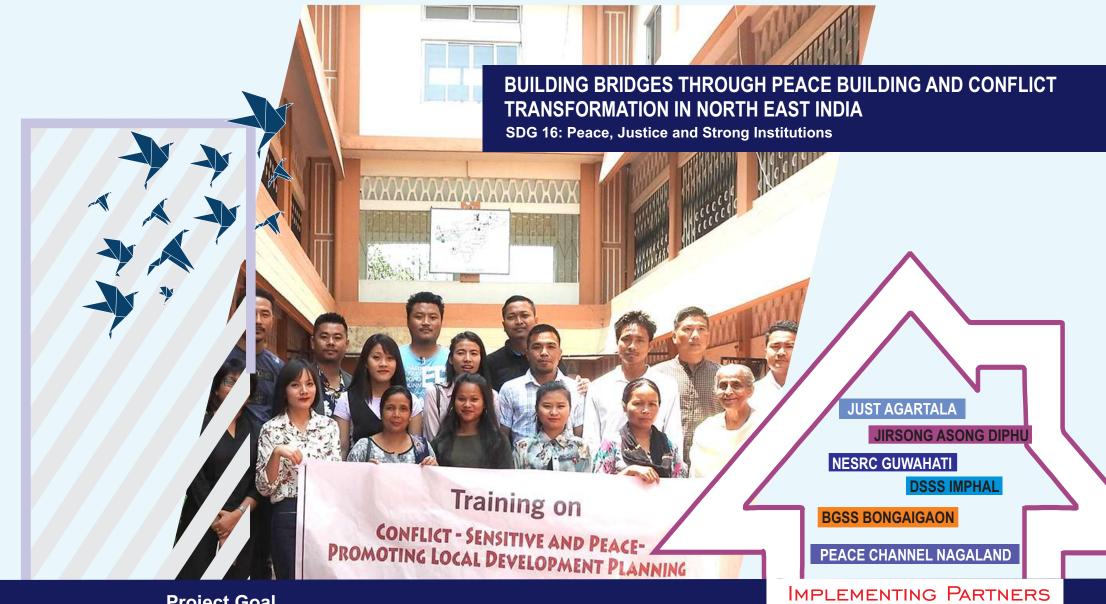

**Project Goal** 

Communities living in North East India with a focus in 19 conflict districts of Assam, Manipur, Nagaland and Tripura have mutual respect, reduced violence, built confidence and trust in each other and live in unity

- Joint community cultural events
- Orientation/De-briefing for 8 researchers & building their research skills
- Consultative workshop with the local peace builders and peace building organizations
- Meeting of leaders of ethnic communities in conflict

- mediation and dialogue
- Training for women leaders on conflict resolutions and mediation
- Training on peace, human rights and leadership skills

**ACHIEVEMENTS** 

TOTAL
16,812
PERSONS

ORIENTED
TRAINED
EMPOWERD
CONSCIENCED