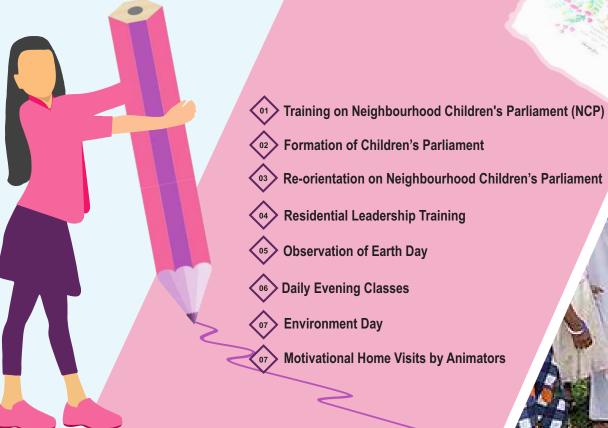

# EMPOWERMENT OF CHILDREN THROUGH CHILDREN'S PARLIAMENT IN ASSAM AND MANIPUR SDG 4: Quality Education and SDG 10: Reduced Inequality

#### **Project Goa**

Create an environment where
the child's voice is heard,
appreciated and they are able to
exercise their rights in
influencing decision making, in
16 villages of Manipur and
Assam through Children's
Parliament

#### **ACTIVITIES**

- Setting up of the village tuition center
- Village Level Project Orientation
- The orientation of the Project to the Staff
- Distribution of Learning Materials
- Daily Tuition to the Children
- Cleanliness drives by Children's Parliament