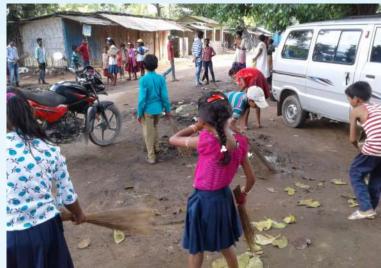

# EMPOWERMENT OF CHILDREN THROUGH CHILDREN'S PARLIAMENT IN ASSAM AND MANIPUR SDG 4: Quality Education and SDG 10: Reduced Inequality

#### **Project Goa**

Create an environment where
the child's voice is heard,
appreciated and they are able to
exercise their rights in
influencing decision making, in
16 villages of Manipur and
Assam through Children's
Parliament

#### **ACTIVITIES**

- Setting up of the village tuition center
- Village Level Project Orientation
- The orientation of the Project to the Staff
- Distribution of Learning Materials
- Daily Tuition to the Children
- Cleanliness drives by Children's Parliament