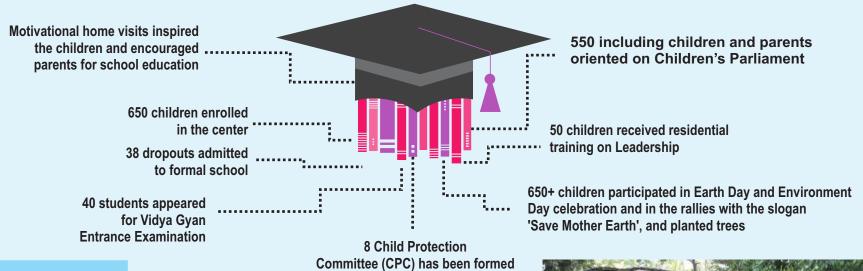

#### **Project Goal**

The main aim of the bridge school is transforming the life of dropouts and neglected children through educational support and the Neighbourhood Children's Parliament.

#### **ACHIEVEMENTS**

#### **ACTIVITIES**

- Setting up of the village tuition center
- Village Level Project Orientation
- The orientation of the Project to the Staff
- Distribution of Learning Materials
- Daily Tuition to the Children
- Cleanliness drives by Children's Parliament

## **ACHIEVEMENTS**