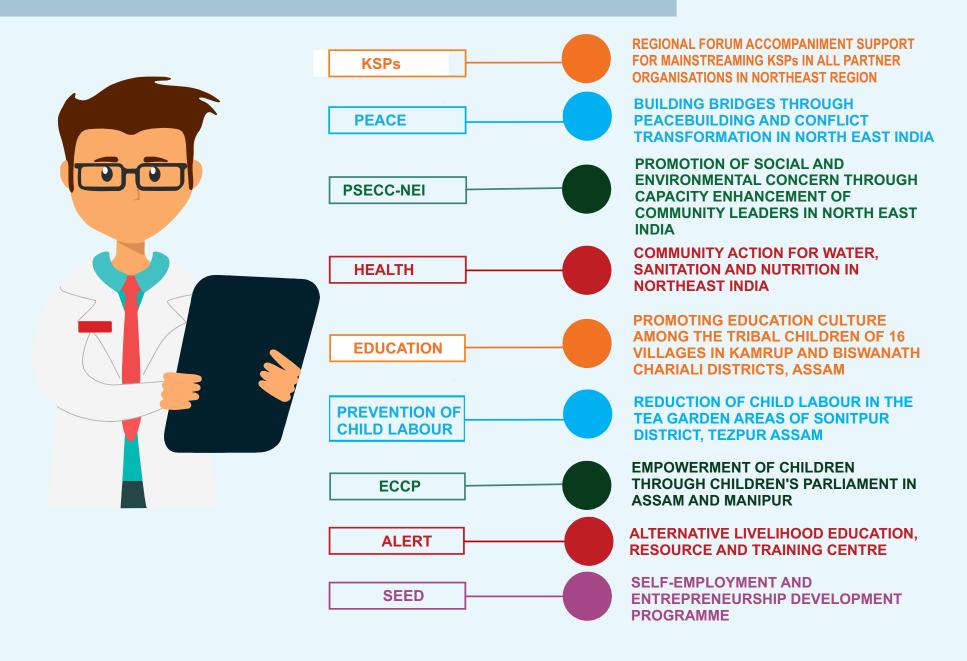

verage on it for resource mobilization. Nevertheless, the volume of the help that was extended and the money that was spent runs in several millions of rupees and most of these contributions arriving from the local communities itself. These undoubtedly is a proof for the success of the trainings and inputs NEDSSS provided through its programs and activities during the last financial year especially of the training on the KSPs of the Caritas India.

Let the efforts of NEDSSS and its partners continue to bear much more fruits in the years to come. Jai Hind, Mere Bharat Mahan!

Varghese Velickakam Direcor, NEDSSS



#### **MAIN AREAS OF INTERVENTION**



# **Disaster Response**



**Empowerment** 



**Education** 







Health



**Livelihood** 



**Environment** 

#### **MAIN PROJECTS**





#### **ACHIEVEMENTS**

450 people are capacitated of which are 18 priests, 34 Religious Sisters, 180 laymen, and 218 women



**Conducted 17 Capacity building programme** for DSSSs partners, religious congregations



DSSs have incorporated the Strategic pillars in their social work interventions for ex: Registration of youth volunteers, community-led development initiatives, linkages, information sharing through media, etc









Imparted Wider information and effective strategies based on the four pillars in the implementation of community development approaches



IEC materials developed on CSTs and KSPs in Six (6) different languages (Hindi, Assamese, Manipuri, Karbi, Khasi, and English)

#### **ACHIEVEMENTS**

#### **Sharing of Communities**

- Strengthening of the Lenten campai