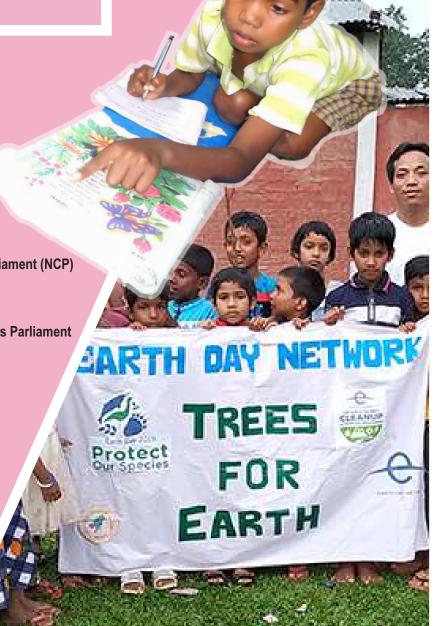

# EMPOWERMENT OF CHILDREN THROUGH CHILDREN'S PARLIAMENT IN ASSAM AND MANIPUR SDG 4: Quality Education and SDG 10: Reduced Inequality

#### **Project Goa**

Create an environment where
the child's voice is heard,
appreciated and they are able to
exercise their rights in
influencing decision making, in
16 villages of Manipur and
Assam through Children's
Parliament

#### **ACTIVITIES**

- Setting up of the village tuition center
- Village Level Project Orientation
- The orientation of the Project to the Staff
- Distribution of Learning Materials
- Daily Tuition to the Children
- Cleanliness drives by Children's Parliament