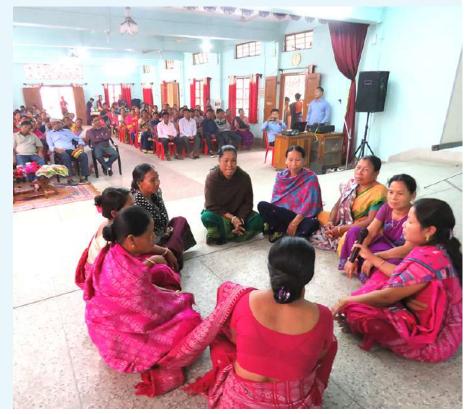

**Project Goal** 

Communities living in North East India with a focus in 19 conflict districts of Assam, Manipur, Nagaland and Tripura have mutual respect, reduced violence, built confidence and trust in each other and live in unity

- Joint community cultural events
- Orientation/De-briefing for 8 researchers & building their research skills
- Consultative workshop with the local peace builders and peace building organizations
- Meeting of leaders of ethnic communities in conflict

- mediation and dialogue
- Training for women leaders on conflict resolutions and mediation
- Training on peace, human rights and leadership skills

**ACHIEVEMENTS** 

TOTAL
16,812
PERSONS

ORIENTED
TRAINED
EMPOWERD
CONSCIENCED